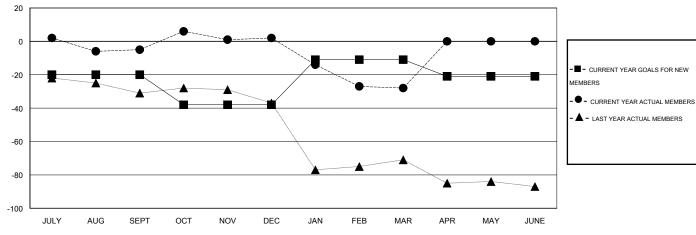

## **LOCATION WASHINGTON**

 $\mathsf{GMT}\;\mathsf{CA}\;1$ 

|               |                  | Clubs               |                            |                             |                       |                    | Members                    |                              |                             |
|---------------|------------------|---------------------|----------------------------|-----------------------------|-----------------------|--------------------|----------------------------|------------------------------|-----------------------------|
|               | RESU             | LTS FOR 2013-2014   |                            |                             | RESULTS FOR 2013-2014 |                    |                            |                              |                             |
| QUARTER       | NEW CLUB<br>GOAL | ACTUAL NEW<br>CLUBS | ACTUAL<br>DROPPED<br>CLUBS | ACTUAL NET<br>GAIN/<br>LOSS | QUARTER               | NEW MEMBER<br>GOAL | ACTUAL TOTAL MEMBERS ADDED | ACTUAL<br>DROPPED<br>MEMBERS | ACTUAL NET<br>GAIN/<br>LOSS |
| JULY/AUG/SEPT | 0                | 0                   | 0                          | 0                           | JULY/AUG/SEPT         | -20                | 29                         | 34                           | -5                          |
| OCT/NOV/DEC   | 0                | 0                   | 0                          | 0                           | OCT/NOV/DEC           | -18                | 36                         | 29                           | 7                           |
| JAN/FEB/MAR   | 1                | 0                   | 0                          | 0                           | JAN/FEB/MAR           | 27                 | 19                         | 49                           | -30                         |
| APR/MAY/JUNE  | 0                | 0                   | 0                          | 0                           | APR/MAY/JUNE          | -10                | 0                          | 0                            | 0                           |

#### GOALS AND ACTUAL MEMBERS CUMULATIVE

| DROPPED CLUBS: 0  DROPPED MEMBERS |                | 31 CLUBS OF 48 ADDED 1 OR MORE NEW MEMBERS | GENDER DISTRIBU<br>MALE<br>FEMALE     | TION<br>1,057 (77.49%)<br>307 (22.51%) |            |
|-----------------------------------|----------------|--------------------------------------------|---------------------------------------|----------------------------------------|------------|
| DECEASED  CLUB CANCELLED  OTHER   | 12<br>0<br>100 | CLICK HERE FOR HEALTH ASSESSMENT DATA      | FAMILY UNIT MEMBERS HEAD OF HOUSEHOLD |                                        | 209<br>102 |
| TOTAL                             | 112            |                                            | NON-HEAD OF HOUSEHOLI                 | 107                                    |            |